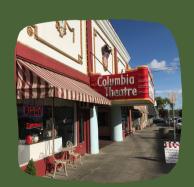

# ST. HELENS GUIDE



#### St. Helens

Enjoy several parks and walking trails along the St. Helens riverfront, featuring expansive views of the Columbia River, Mount St. Helens, and Mount Hood. Camp and hike on Sand Island, a man-made island with free dock access on the Columbia River. Kayak, fish, and birdwatch while you explore sites recorded in Lewis and Clark's journals.

## dining & shopping

Relax in the charming shops, theatre, restaurants, and breweries of the riverfront district, listed on the National Register of Historic Places.

#### events

Event information (including 4th of July, 13 Nights on the River, Spirit of Halloweentown, Tree Lighting & Christmas Ships Parade, and more): www.DiscoverColumbiaCounty.com

#### Museums

#### **Historical Society of Columbia County Mus